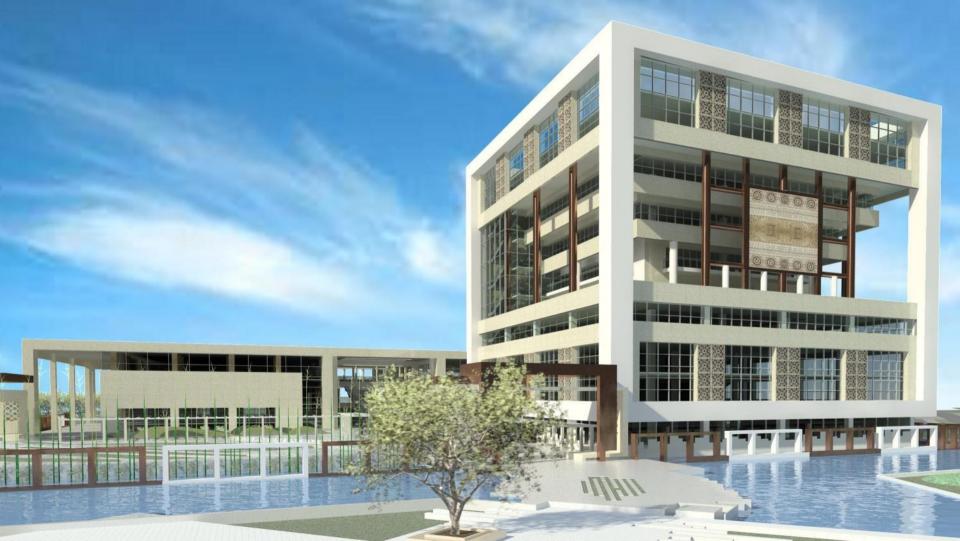

### Contracts awarded INR 2800 Cr. (USD 430 M)

- Roads & Underground infrastructure
- Administrative & Business Centre for Dholera (ABCD)
  - Water treatment Plant (WTP)
- Sewage treatment Plant (STP)
- **Power Transmission line**
- **River Bunding** 
  - **Raw Water transmission line**
  - **Common Effluent treatment Plant (CETP)**