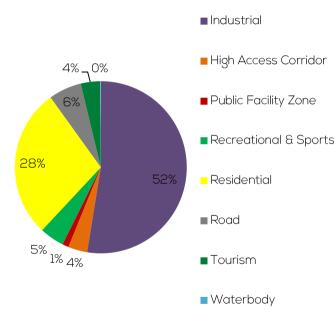

lanned housing for all with parks and social amenities
- Dedicated recreational spaces and activities



- State of Art Infrastructure
- SCADA & ICT
- Planned industrial zones
- Walk to work (Cycle tracks & Pedestrians)





- Planned Communities
- Public Transportation
- Urban Design
- Public spaces







Neighbourhood Park - 400m

Park - 800m

Regional Park - 4000m

- Neighbourhood and community level parks
- Theme parks
- Art and Culture zones
- Cycle & Pedestrian network

Play









### Connectivity

- Access Controlled Expressway
- Metro within expressway
- Roads to ports and airports
- Rail Connection with Dedicated Freight Corridor (DFC)
- International Airports





### Dholera Industrial City (DICDL)

Activation area
22.5
Sqkm

### **Current Development (Activation Area)**





Land use distribution



### **Current Status**

**Major Buyers** 

**TATA Chemical** 

Tsingshan
Holding Group
(Steel manufacturing)

Indian Institute
of Technology
Delhi
(Research Institute)



## Artist`s Rendering of Canal







# Implementation of Activation Area

### Committed project cost INR 4423 Cr. (USD 700 M)

### Contracts awarded INR 2800 Cr. (USD 430 M)

- Roads & Underground infrastructure
- Administrative & Business Centre for Dholera (ABCD)
  - Water treatment Plant (WTP)
- Sewage treatment Plant (STP)
- **Power Transmission line**
- **River Bunding** 
  - **Raw Water transmission line**
  - **Common Effluent treatment Plant (CETP)**



Roads & Services\_F-3a Road



Roads & Services\_G-4 & E-2 Road Junction



Roads & Services\_G-4 & E-2 Road Junction



Roads & Servic