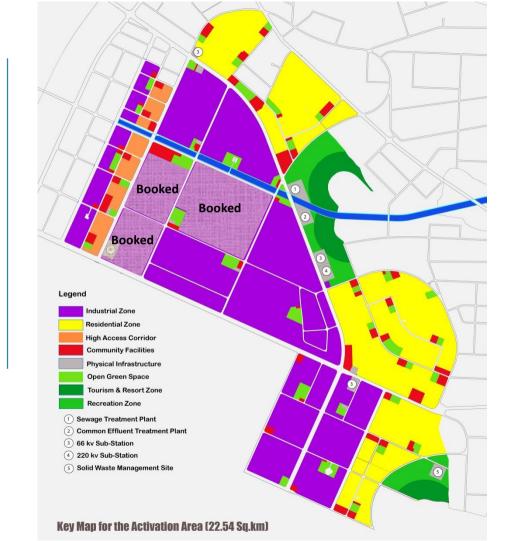

### Dholera Industrial City (DICDL)

Activation area
22.5
Sqkm

### **Current Development (Activation Area)**

Land use distribution