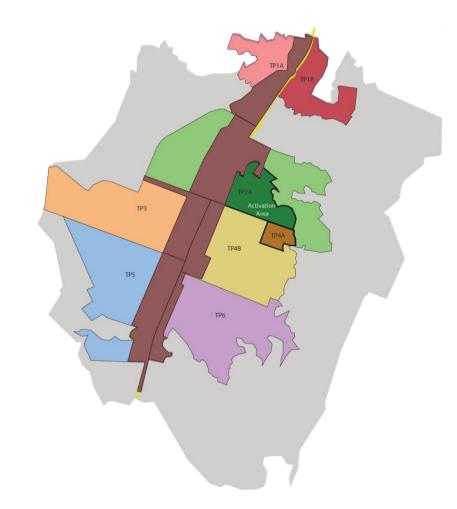

## Development Phasing

**Activation Area** 

 $22.54_{\text{sqkm}}$ 

Linear Development

**137**<sub>sqkm</sub>

Remaining area

**263**<sub>sqkm</sub>

# Implementation of Activation Area