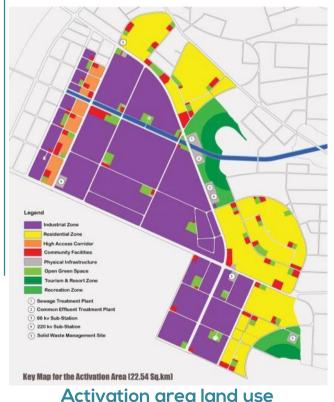

### Dholera Industrial City (DICDL)

Activation area
22.5
Sqkm

### **Current Development (Activation Area)**

Land use distribution