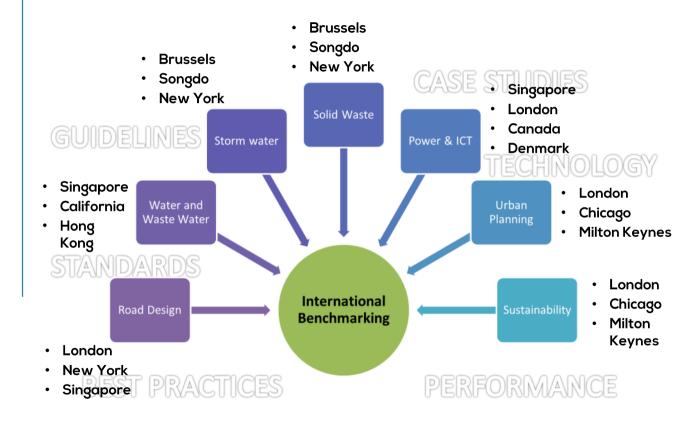

### Ushering a NEW ERA

- Designed to exceed international benchmarks
- 5 to 10 cities for each area
- Benchmark for quality, performance, standards and best practices