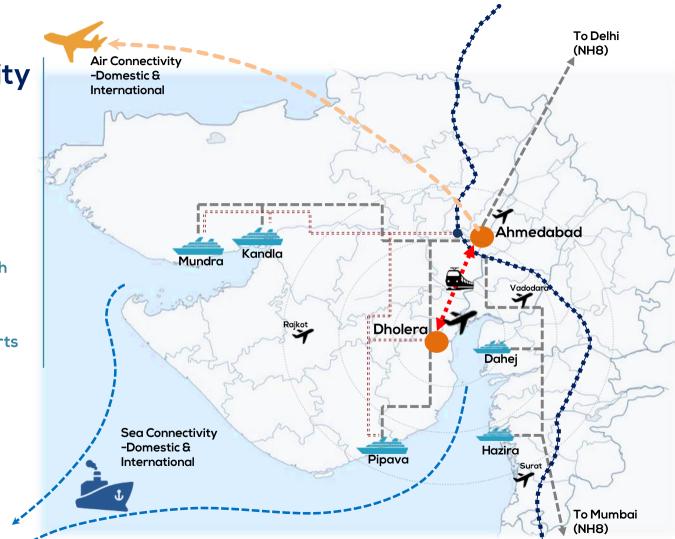

### Connectivity

- Access Controlled Expressway
- Metro within expressway
- Roads to ports and airports
- Rail Connection with Dedicated Freight Corridor (DFC)
- International Airports