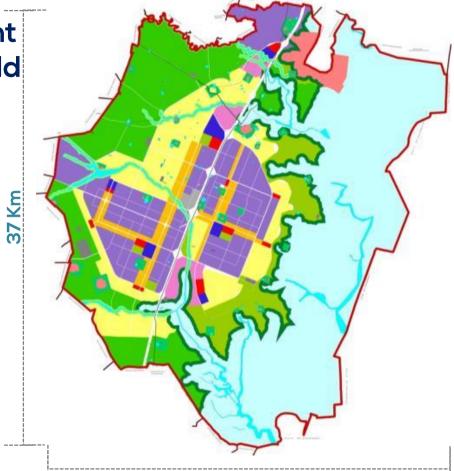

### Dholera Industrial City (DICDL)

Activation area
22.5
Sqkm

### **Current Development (Activation Area)**

Land use distribution