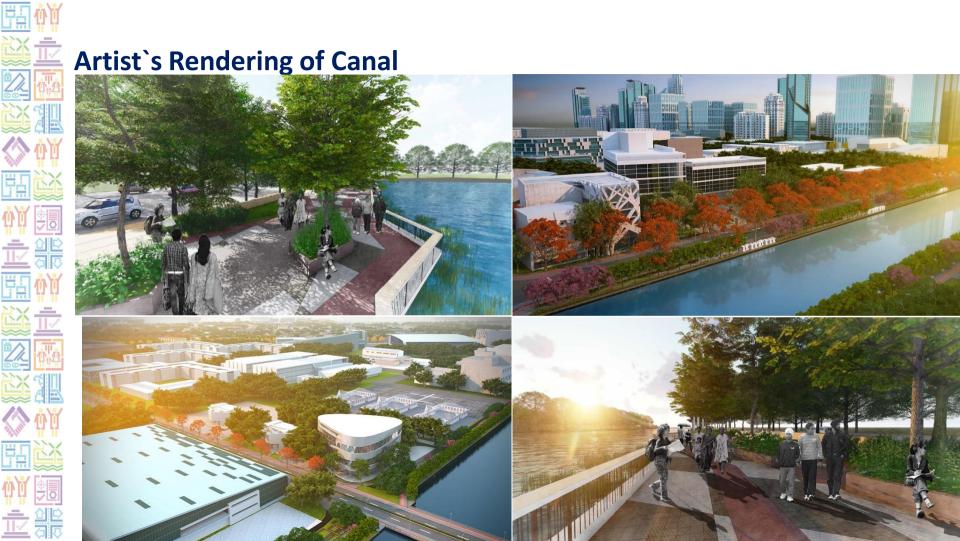

ed Communities
- Public Transportation
- Urban Design
- Public spaces







Neighbourhood Park - 400m

Park - 800m

Regional Park - 4000m

- Neighbourhood and community level parks
- Theme parks
- Art and Culture zones
- Cycle & Pedestrian network

Play









### Connectivity

- Access Controlled Expressway
- Metro within expressway
- Roads to ports and airports
- Rail Connection with Dedicated Freight Corridor (DFC)
- International Airports





### Dholera Industrial City (DICDL)

Activation area
22.5
Sqkm

### **Current Development (Activation Area)**





Land use distribution



### **Current Status**

**Major Buyers** 

**TATA Chemical** 

Tsingshan
Holding Group
(Steel manufacturing)

Indian Institute
of Technology
Delhi
(Research Institute)



## Artist`s Rendering of Canal







# Implementation of Activation Area

### Committed project cost INR 4423 Cr. (USD 700 M)

### Contracts awarded INR 2800 Cr. (USD 430 M)

- Roads & Underground infrastructure
- Administrative & Business Centre for Dholera (ABCD)
  - Water treatment Plant (WTP)
- Sewage treatment Plant (STP)
- **Power Transmission line**
- **River Bunding** 
  - **Raw Water transmission line**
  - **Common Effluent treatment Plant (CETP)**



Roads & Services\_F-3a Road



Roads & Services\_G-4 & E-2 Road Junction



Roads & Services\_G-4 & E-2 Road Junction



Roads & Services\_B-43, E-2 & H-1 Roads









### Target Industries

### **Ideal location for variety of industries**



**Defence & Aero** 



**Heavy Engineering** 



Auto & Auto Ancillaries



**Solar industries** 



Pharma & Bio Tech (Fo