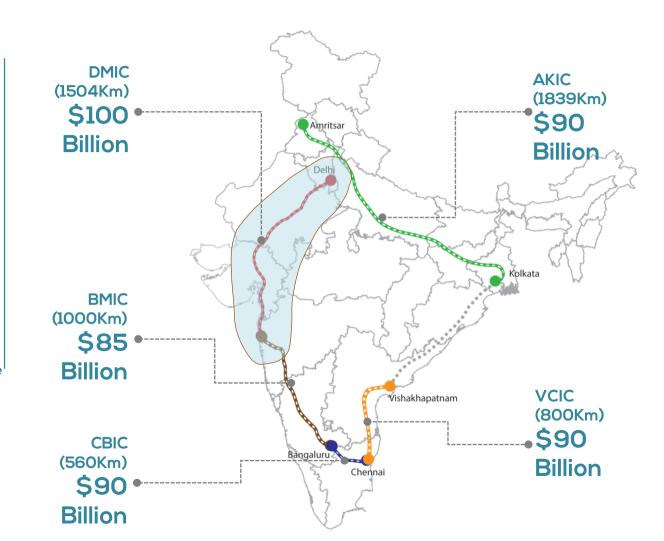

### National Industrial Corridor Development implementation trust (NICDIT)

- A global manufacturing and investment destination
- The plan is to develop sustainable industrial cities with world class infrastructure

Total Investment \$ 435 Billion

Total Employment 128 Million

Largest footprint around the world

Total area
920
Sqkm

Developable area 422 Sqkm

**Population** 

2 Million

**Employment** 