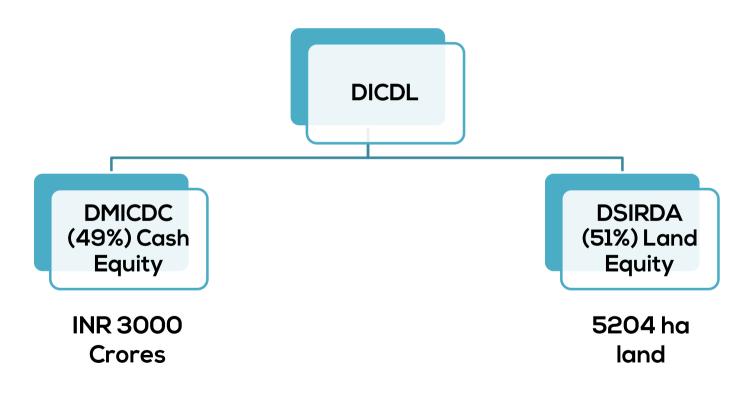

## Special Purpose Vehicle (SPV) Dholera Industrial City Development Limited (DICDL)